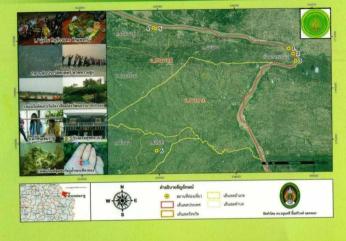

ล่องเรือลัดเลาะริมโชง 200 บาท/คน เรียนรู้แปรรูปสมุนไพร 200 บาท/คน มัคคุเทศก์ 100 บาท/คน รวม 1,300 บาท/คน

ี แผนที่แสดงกิจกรรมการท่องเที่ยวบ้านลาดเจริญ ตำบลนาแวง อำเภอเขมราฐ จังทวัดอุบลราชธานี