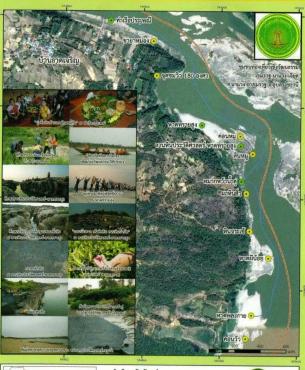

ล่องเรือลัดเลาะริมโชง 200 บาท/คน เรียนรู้แปรรูปสมุนไพร 200 บาท/คน มัคคุเทศก์ 100 บาท/คน รวม 1,300 บาท/คน

ี แผนที่แสดงกิจกรรมการท่องเที่ยวบ้านลาดเจริญ ตำบลนาแวง อำเภอเขมราฐ จังทวัดอุบลราชธานี